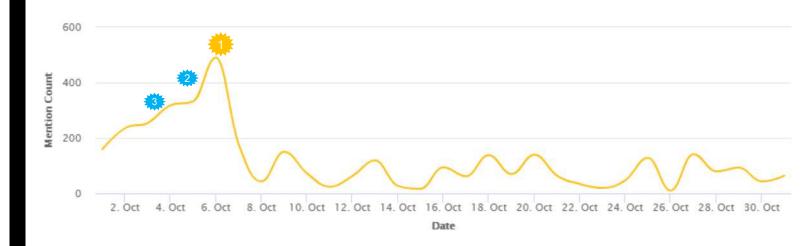

land

S October @ ดูนี้ค่า Yamaha YZR-M1 ของของสนั่นถะมีญาแลง II พาเลาะถือทั้งทั้งขึ้น #MonsterEnergy YamahaMoloGP ในสี่งเวือน PTT Thailand Grand Pitic 2019 จันนามอ้าง ดับแออร์เนย์ในแบล เชอร์ก็ค อ.บุรีกับย์ สาวอเลรียมผู้น

สงหรือ และ สมปราวิตาม Mr สว่าใหเดียมในวันอาทิตย์ที่ 6 ต.ค. เวลาบายสองในง เป็นนั่นไป สฟงloGP2019 สฟงlorSport สังสามสิวอิเอศ / Thailand สีRevsYourHeart

สอามาธา2019



#### Yamaha Society Thailand 4 October @ 2 บารใบค์เคอร์ที่ไปสมานยัวกา พึงหางนี้



First, Marc Márquez, Spanish motorcycle racer, of team Repsol Honda celebrated his 8th world champion.

Second, this showed Rossi and Vinales Yamaha YZR-M1 using in PTT Grandpix 2019 at Chang International Circuit

Third, the meet and greet event with Monster Energy Yamaha MotoGP at YamahaGP booth, Chang Internation Circuit.



Automatic



# ยามาฮ่า <mark>คิวบิกซ์</mark> NEW ARRIVAL

สีสันใหม่ สไตล์แฟชั่น... **#ของมันต้องมี!** 



# Content

- Part I : Overall Brand health Check
  - Share Of Voice by Brand
  - Channel by Brand
  - Sentiment and Attitude by Brand
- Part II : Competitors Analysis
  - Promotion / PR
  - Activity
- Part III : Product and Service Feedback
- Part IV : Model Comparing Analysis
- Part V : Market Trend Analysis
- Part VI : Model Complaint Summary
- Part VII : MOTO GP Analysis
- Part VIII : Recommendation

# RECOMMENDATION

Halloween event and promoting content based on trending motion picture of Honda had particularly reception.



According to engagement comparison, Honda had better engagement because it was easy to participate in event (just leaved comment under the post). This ended