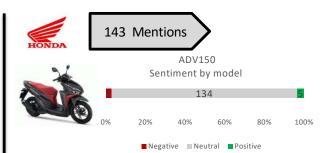

| HONDA | 7                         | '92 M  | entio  |         |         |      |  |  |
|-------|---------------------------|--------|--------|---------|---------|------|--|--|
| 26    | PCX<br>Sentiment by model |        |        |         |         |      |  |  |
|       | 729 39                    |        |        |         |         |      |  |  |
|       | 0%                        | 20%    | 40%    | 60%     | 80%     | 100% |  |  |
|       |                           | Neg    | gative | Neutral | Positiv | /e   |  |  |
| Posit | ive Cate                  | egory  |        | Percent |         |      |  |  |
| Pe    | rforman                   | се     |        | 36%     |         |      |  |  |
|       | Exterior                  |        |        | 36%     |         |      |  |  |
| Produ | ict Discu                 | ussion |        | 13%     |         |      |  |  |
| Nega  | tive Cate                 | egory  |        | Percent |         |      |  |  |
| А     | After Sales               |        |        |         | 32%     |      |  |  |
|       | Exterior                  |        |        |         |         |      |  |  |
| Pe    | rforman                   | се     |        |         | 22%     |      |  |  |

Positive 39 mentions: Most mentions praise its good acceleration and its convenience.

Negative 24 mentions: Most customer mentioned its battery issue. This issue persisted even they got service for several times.

Want to buy: Customers looked for payment installment plan from dealer.

Positive 14 mentions: Most of mentions in Facebook praised its good looking. While in Pantip, most mentions praised its acceleration, engine, and efficiency of Blue Core Technology.