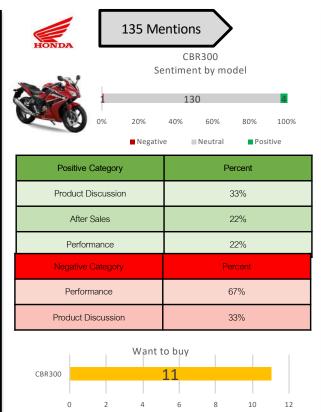

n dealer's Facebook page. While in Pantip, customers also praised for its capable acceleration that was suitable for long journey.

20

30

40

10

0

Negative 4 mentions: In Pantip, customers mentioned comfortable issues with its cushion, lacked of storage box, and engine issue.

Want to buy: Customers looked for payment installment plan from dealer.



Negative 2 mentions: Customers mentioned in Facebook and Pantip stated its balancing issue.

Want to buy: Customers looked for payment installment plan from dealer.



There is no mention for Suzuki GSX.



#### There is no positive mention.

Negative 1 mention: In Pantip, Customer mentioned comfortable issue with its cushion.

Want to buy: Customers looked for payment installment plan from dealer. Customers also looked for black YZF-R3.



Positive 4 mentions: Customers recommended this model in Pantip and praised its acceleration, competitive price, and cheap replacement parts.

Negative 1 mention: Customer complained its engine strength that was not capable enough to get ahead of other vehicles at 120 km/h speed.

Want to buy: Customers looked for payment installment plan from dealer.



#### There is no Sentiment Positive Negative

And Want To Buy



Sentiment by model

146 Mentions

| 2  |     |     |         |     | 142    |          |     |     |     | 2    |
|----|-----|-----|---------|-----|--------|----------|-----|-----|-----|------|
|    |     |     |         |     |        |          |     |     |     |      |
| 0% | 10% | 20% | 30%     | 40% | 50%    | 60%      | 70% | 80% | 90% | 100% |
|    |     | N   | ega