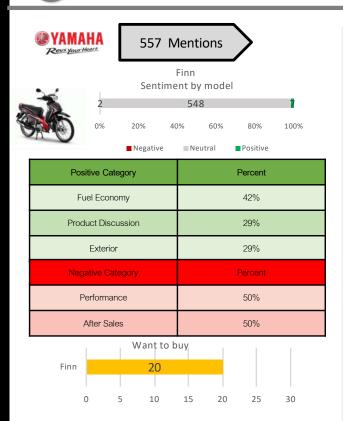

#### #Yamaha

Most of mentions were special deal and payment installment plan from dealer. #YamahaFINN

This meant to promote testing result of Yamaha Finn fuel consumption.

#### Yamaha Society Thailand 11 ตลาคม - 3

พิสูจน์แล้วโดยสื่อ 20 สำนัก <mark>!!</mark> #YamahaFINN ทุบสถิติครั้งใหม่ 96.16 กม./ลิตร รวมระยะทาง 58 กม. จากเซียร์รังสิตถึงอยุธยา บิดฟันน์ๆ กันขนาดไหน ไปดูกันเลยครัาบบบ 🚒 🕥

Full HD: https://www.youtube.com/watch?v=4725t6s9kL4

อ่านเพิ่มเติม http://bit.ly/ฟินน์กล้าท้าประหยัด เซ็กสเปคยามาฮ่าฟินน์ได้ที่นี่ http://bit.ly/Yamaha\_FINN\_COC\_2019

#FINN #ฟินน์กว่าก็โดนกว่า #ฟินน์กล้าท้าประหยัด #Yamaha #RevsYourHeart #YamahaSocietyThailand