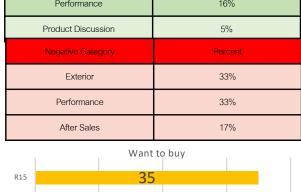

#### PRODUCT AND SERVICE FEEDBACK

Intention: Most popular model was Xmax 300. Most of inquiry were about 1) payment installment plans and 2) in-depth information of Nmax, respectively.

Recommend: Xmax300 was highly recommended over other models such as good looking, convenience, safety, and best for smooth riding. Aerox was also recommended for its competitive price, good acceleration but it's not good for passenger.

Negative 115 mentions: Most mentions were about its noncompetitive price for its 150 cc engine and its ABS system.

Want to buy: Customers looked for payment installment plan from Facebook page '**รถจักรยานยนต์** อีอนด้า (Honda Motorcycle Thailand)'.

noncompetitive price for its 150 cc engine and its ABS system.

Want to buy: Customers looked for payment installment plan from Facebook page '**รถจักรยานยนต์ ฮอนด้า** (Honda Motorcycle Thailand)'.

| Positive Category  | Percent |
|--------------------|---------|
| Exterior           | 33%     |
| Product Discussion | 17%     |
| Performance        | 17%     |
| Negative Category  | Percent |
| After Sales        | 38%     |
| Sale               | 38%     |
| Exterior           | 13%     |