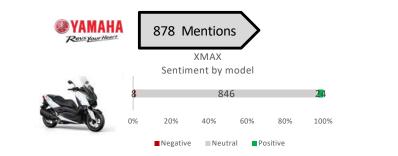

ine stress test.

Want to buy: Customers looked for payment installment plan from dealer.



Positive 20 mentions: Most of mention were from Facebook. Customer praise its design and comfort.

Negative 2 mentions: Customer complained that there was no storage box under cushion, ergonomic issue, and uncomfortable for passenger.

Want to buy: Customers looked for payment installment plan from dealer. XSR155 was more popular than other model.



Positive 2 mentions: In Pantip, Customers praised for its design and engine power.

Negative 2 mentions: Customer complained that there was no storage box under cushion, ergonomic issue, and uncomfortable for passenger.

Want to buy: Customers looked for payment installment plan from dealer.



There is no Sentiment Positive Negative And Want To Buy.



| Positive Category  | Percent | Negative Category  | Percent |
|--------------------|---------|--------------------|---------|
| Exterior           | 46%     | Exterior           | 42%     |
| Performance        | 17%     | Performance        | 25%     |
| Product Discussion | 17%     | Product Discussion | 17%     |



Positive 24 mentions: Customers praised for its good looking, its comfort for long journey, and large storage box.

Negative 8 mentions: Customers mentioned it lacked of mobility and it was too tall for some people.

Want to buy: Customers looked for online reservation with special deal from dealer (ยามาอ่า โมโตสแควร์).



| Positive Category  | Percent | Negative Category | Percent |
|--------------------|---------|-------------------|---------|
| Exterior           | 3