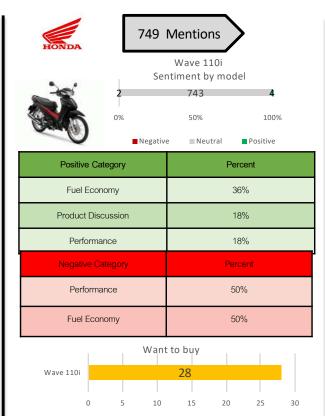

Want to buy: Customers looked for payment installment plan from dealer such as free down payment and various special deal.

Positive 4 mentions: Customers praised its durability and fuel consumption.

Negative 1 mention: In Pantip, customer told user experience when engine immediately failed during the ride.

Want to buy: Customers looked for payment installment plan from dealer.

Positive 4 mentions: Customers praised for its mobility and fuel consumption

Negative 1 mention: In Pantip, customer conducted fuel consumption test of Wave110i and the result revealed that it was not as same as Honda stated.

Want to buy: Customers looked for special deal from dealer (บุรีรัมย์สยามมอเดอร์).