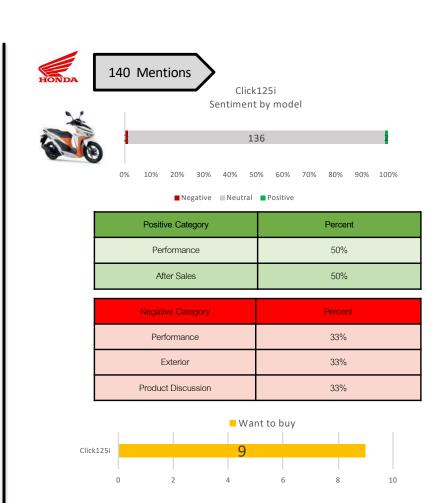

Positive 17 mentions: Most of positive mentions were on Pantip (Thai-language forum). Most customers praised its looking, capacity, and fuel consumption. Negative 5 mentions: Customers mentioned its oversize footrest, and engine noise issue when starting. Want to buy: Most of customers looked for payment installment plan such as free down payment from dealer.

Positive 2 mentions: Customers praised for availability of part replacement and convenience for long riding.

Negative 3 mentions: Customers mentioned brake system issue, tire issue, and oversize engine. Customer also recommended Scoopy i over this model.

Want to buy: Customers looked for payment installment plan from Facebook page: คลินิกยานยนต์ Honda.

|   |            | 1,913    | Mentic              | ons                 |  |  |  |
|---|------------|----------|---------------------|---------------------|--|--|--|
|   | HONDA -    |          | Scoopy I<br>nent by |                     |  |  |  |
| - | 26         | 7        | 1765                | 1 <mark>.4</mark> 1 |  |  |  |
| V | ~0         | 0%       | 50%                 | 100%                |  |  |  |
|   | ۱ 🗖        | Vegative | Neutral             | Positive            |  |  |  |
|   | Positive ( | Category |                     | Percent             |  |  |  |
|   | Adver      | tising   | 80%                 |                     |  |  |  |
|   | Exte       | rior     | 6%                  |                     |  |  |  |
|   | Perforr    | nance    | 4%                  |                     |  |  |  |
|   | Negative   | Category | Percent             |                     |  |  |  |
|   | Perform    | nance    |                     | 40%                 |  |  |  |
|   | Exte       | rior     | 20%                 |                     |  |  |  |
|   | Acces      | sories   | 10%                 |                     |  |  |  |
|   | 1          | Want     | to buy              | 1                   |  |  |  |
|   | Scoopy i   | 17       |                     |                     |  |  |  |
|   | 0          |          | 20                  | 10                  |  |  |  |