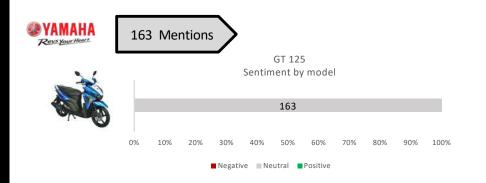

Negative 2 mentions: Customers mentioned in Facebook and Pantip stated its balancing issue.

Want to buy: Customers looked for payment installment plan from dealer.

There is no mention for Suzuki GSX.