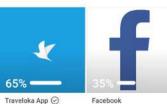

### FACEBOOK POLL getting back on its feet

മ്റാം Traveloka Survey 📝

This poll ends in 6 days.

23

10 Like

คุณๆ สะดวกรับโด้ดส่วนลด สำหรับจองโรงแรมผ่าน ช่องทางใต ระหว่าง Traveloka App กับ Facebook ??? ฟ้าสะดวกอันไหน กดเลยค่ะ 😂 #ฟ้าส... See More

波 (3 (1111) 3:52

Go to Free

O h. h."

You're in Data Mode (?)

อยากให้ Traveloka นำเสนอ content ไหน ปอยกว่า กัน... See More

Book Now

Facebook developed 'Poll ads' to make it easier to gather precious information from customers. Initially, the content is shown on 2 platforms (Facebook mobile app and Instagram stories. There is no restriction so both picture and motion picture can be used in poll.

According to Poll ads flexibility, brand can do any styles of contents to gather online customer preference such as preferable promoting channel, promotion and even productrelated content (preferable color, style and so on).