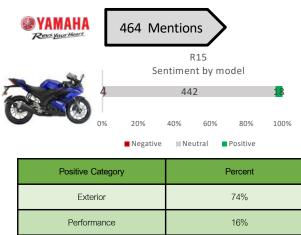

#### PRODUCT AND SERVICE FEEDBACK

Intention: Most popular model was Xmax 300. Most of inquiry were about 1) payment installment plans and 2) in-depth information of Nmax, respectively.

Recommend: Xmax300 was highly recommended over other models such as good looking, convenience, safety, and best for smooth riding. Aerox was also recommended for its competitive price, good acceleration but it's not good for passenger.

Positive 21 mentions: Most of mentions praised its good looking. While in Pantip, there were mentions praised its good acceleration, mobility, ABS system (compared to PCX)

Negative 4 mentions: Customers mentioned its radiator issue and its unimpressed fuel consumption.