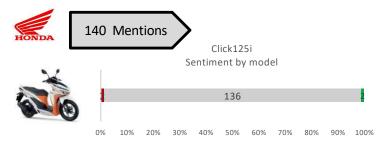

Positive 17 mentions: Most of positive mentions were on Pantip (Thai-language forum). Most customers praised its looking, capacity, and fuel consumption. Negative 5 mentions: Customers mentioned its oversize footrest, and engine noise issue when starting. Want to buy: Most of customers looked for payment installment plan such as free down payment from dealer.

Positive 2 mentions: Customers praised for availability of part replacement and convenience for long riding.

Negative 3 mentions: Customers mentioned brake system issue, tire issue, and oversize engine. Customer also recommended Scoopy i over this model.