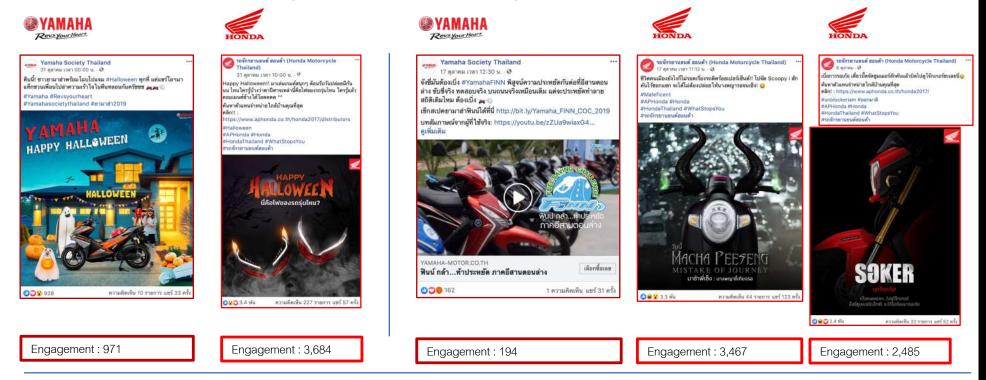

# RECOMMENDATION

Halloween event and promoting content based on trending motion picture of Honda had particularly reception.

According to engagement comparison, Honda had better engagement because it was easy to participate in event (just leaved comment under the post). This ended up with better response.

Honda had far better engagement than Yamaha according to the comparison. The promoting content based on trending motion picture by Honda significantly helped with high engagement. Yamaha needs to do promoting content based on up-to-date trend to boost engagement.