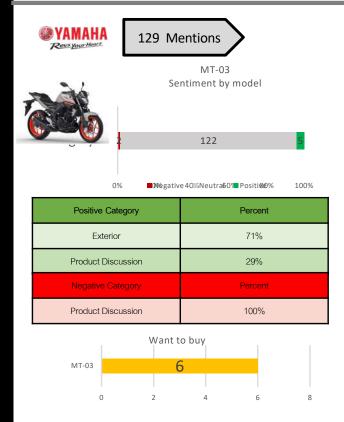

Want to buy: Customer asked for pros and cons of

Zoomer X for riding from house to university in Pantip.

Positive 5 mentions: Most of mentions were in the news (announced All-new 2020 Yamaha MT-03. Most mentions praised its design, and its mobility.

Negative 2 mentions: Customers mentioned they were not impressed the announcement of All-New 2020 Yamaha MT-03.

Want to buy: Customers were interested in the announcement of All-New 2020 Yamaha MT-03.

| Positive Category  | Percent |  |  |  |  |
|--------------------|---------|--|--|--|--|
| Performance        | 38%     |  |  |  |  |
| Product Discussion | 25%     |  |  |  |  |
| Sale               | 25%     |  |  |  |  |
| Negative Category  | Percent |  |  |  |  |
| Sale               | 33%     |  |  |  |  |
| Performance        | 33%     |  |  |  |  |
| Exterior           | 33%     |  |  |  |  |
|                    |         |  |  |  |  |