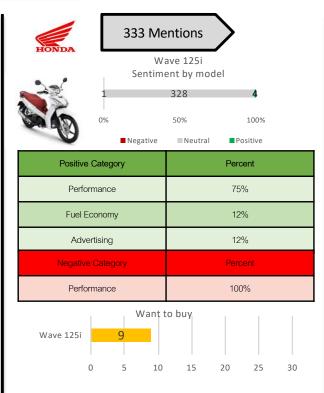

Positive 17 mentions: Most of positive mentions were on Pantip (Thai-language forum). Most customers praised its looking, capacity, and fuel consumption. Negative 5 mentions: Customers mentioned its oversize footrest, and engine noise issue when starting. Want to buy: Most of customers looked for payment installment plan such as free down payment from dealer.

Positive 2 mentions: Customers praised for availability of part replacement and convenience for long riding.

Negative 3 mentions: Customers mentioned brake system issue, tire issue, and oversize engine. Customer also recommended Scoopy i over this model.

Want to buy: Customers looked for payment installment plan from Facebook page: คลินิกยานยนต์ Honda.

|   |            | 1,913    | Mentic              | ons                 |  |  |  |
|---|------------|----------|---------------------|---------------------|--|--|--|
|   | HONDA -    |          | Scoopy I<br>nent by |                     |  |  |  |
| - | 26         | 7        | 1765                | 1 <mark>.4</mark> 1 |  |  |  |
| V | ~0         | 0%       | 50%                 | 100%                |  |  |  |
|   | ۱ 🗖        | Vegative | Neutral             | Positive            |  |  |  |
|   | Positive ( | Category |                     | Percent             |  |  |  |
|   | Adver      | tising   | 80%                 |                     |  |  |  |
|   | Exte       | rior     | 6%                  |                     |  |  |  |
|   | Perforr    | nance    | 4%                  |                     |  |  |  |
|   | Negative   | Category | Percent             |                     |  |  |  |
|   | Perform    | nance    |                     | 40%                 |  |  |  |
|   | Exte       | rior     | 20%                 |                     |  |  |  |
|   | Acces      | sories   | 10%                 |                     |  |  |  |
|   | 1          | Want     | to buy              | 1                   |  |  |  |
|   | Scoopy i   | 17       |                     |                     |  |  |  |
|   | 0          |          | 20                  | 10                  |  |  |  |