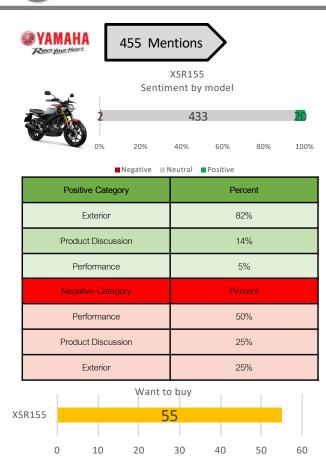

Want to buy: Customers looked for payment installment plan from dealer.

Positive 20 mentions: Most of mention were from Facebook. Customer praise its design and comfort.

Negative 2 mentions: Customer complained that there was no storage box under cushion, ergonomic issue, and uncomfortable for passenger.

Want to buy: Customers looked for payment installment plan from dealer. XSR155 was more popular than other model.

Positive 2 mentions: In Pantip, Customers praised for its design and engine power.

Negative 2 mentions: Customer complained that there was no storage box under cushion, ergonomic issue, and uncomfortable for passenger.

Want to buy: Customers looked for payment installment plan from dealer.

There is no Sentiment Positive Negative And Want To Buy.

| Positive Category  | Percent | Negative Category  | Percent |
|--------------------|---------|--------------------|---------|
| Exterior           | 46%     | Exterior           | 42%     |
| Performance        | 17%     | Performance        | 25%     |
| Product Discussion | 17%     | Product Discussion | 17%     |