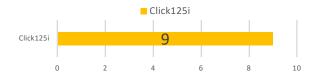

#### Maintenance:

- .
  - Scoopy i was highly praised for its easy maintenance.
  - There was inquiry concerned about Click 125i maintainability (mainly about motor oil) and service fee.

#### Click 125i

- Brake system has problems. <u>LINK</u>
- The quality of the road tires. LINK
- The engine is too big. LINK