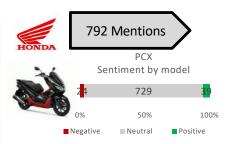

Want to buy: Customers looked for promotion from dealer. While in Pantip, there was inquiry for usability and comparison with Grand filano and Click 125i.

| Positive Cate  | gory   | Percent |     |    |    |  |  |
|----------------|--------|---------|-----|----|----|--|--|
| Performanc     | e      | 36%     |     |    |    |  |  |
| Exterior       |        |         | 36% | 6  |    |  |  |
| Product Discus | ssion  |         | 13% | 6  |    |  |  |
| Negative Cate  | gory   | Percent |     |    |    |  |  |
| After Sales    | 6      | 32%     |     |    |    |  |  |
| Exterior       |        | 29%     |     |    |    |  |  |
| Performanc     | e      | 22%     |     |    |    |  |  |
|                | Want t | o buy   |     |    |    |  |  |
| РСХ            |        | 43      |     |    |    |  |  |
| 0              | 10     | 20      | 30  | 40 | 50 |  |  |

Negative 115 mentions: Most mentions were about its noncompetitive price for its 150 cc engine and its ABS system.

Want to buy: Customers looked for payment installment plan from Facebook page '**รถจักรยานยนต์** อีอนด้า (Honda Motorcycle Thailand)'.

| HONDA | 7                         | '92 M  | entio  |         |         |      |  |  |
|-------|---------------------------|--------|--------|---------|---------|------|--|--|
| 26    | PCX<br>Sentiment by model |        |        |         |         |      |  |  |
|       | 729 39                    |        |        |         |         |      |  |  |
|       | 0%                        | 20%    | 40%    | 60%     | 80%     | 100% |  |  |
|       |                           | Neg    | gative | Neutral | Positiv | /e   |  |  |
| Posit | ive Cate                  | egory  |        | Percent |         |      |  |  |
| Pe    | rforman                   | се     |        | 36%     |         |      |  |  |
|       | Exterior                  |        |        | 36%     |         |      |  |  |
| Produ | ict Discu                 | ussion |        | 13%     |         |      |  |  |
| Nega  | tive Cate                 | egory  |        | Percent |         |      |  |  |
| А     | After Sales               |        |        |         | 32%     |      |  |  |
|       | Exterior                  |        |        |         |         |      |  |  |
| Pe    | rforman                   | се     |        |         | 22%     |      |  |  |

noncompetitive price for its 150 cc engine and its ABS system.

Want to buy: Customers looked for payment installment plan from Facebook page '**รถจักรยานยนต์ ฮอนด้า** (Honda Motorcycle Thailand)'.

| Positive Category  | Percent |
|--------------------|---------|
| Exterior           | 33%     |
| Product Discussion | 17%     |
| Performance        | 17%     |
| Negative Category  | Percent |
| After Sales        | 38%     |
| Sale               | 38%     |
| Exterior           | 13%     |