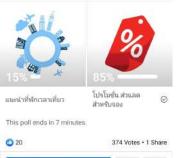

### FACEBOOK POLL getting back on its feet

മ്റാം Traveloka Survey 📝

This poll ends in 6 days.

23

10 Like

คุณๆ สะดวกรับโด้ดส่วนลด สำหรับจองโรงแรมผ่าน ช่องทางใต ระหว่าง Traveloka App กับ Facebook ??? ฟ้าสะดวกอันไหน กดเลยค่ะ 😂 #ฟ้าส... See More

波 (3 (1111) 3:52

Go to Free

O h. h."

You're in Data Mode (?)

อยากให้ Traveloka นำเสนอ content ไหน ปอยกว่า กัน... See More

Book Now

Facebook developed 'Poll ads' to make it easier to gather precious information from customers. Initially, the content is shown on 2 platforms (Facebook mobile app and Instagram stories. There is no restriction so both picture and motion picture can be used in poll.

According to Poll ads flexibility, brand can do any styles of contents to gather online customer preference such as preferable promoting channel, promotion and even productrelated content (preferable color, style and so on).