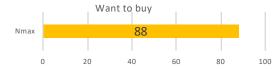

Positive 17 mentions: Most of positive mentions were on Pantip (Thai-language forum). Most customers praised its looking, capacity, and fuel consumption. Negative 5 mentions: Customers mentioned its oversize footrest, and engine noise issue when starting. Want to buy: Most of customers looked for payment installment plan such as free down payment from dealer.