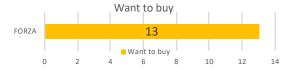

Positive 39 mentions: Most mentions praise its good acceleration and its convenience.

Negative 24 mentions: Most customer mentioned its battery issue. This issue persisted even they got service for several times.

Want to buy: Customers looked for payment installment plan from dealer.

Positive 14 mentions: Most of mentions in Facebook praised its good looking. While in Pantip, most mentions praised its acceleration, engine, and efficiency of Blue Core Technology.