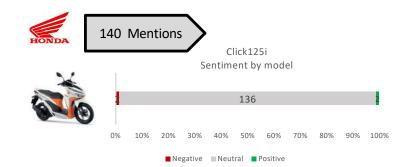

#### Maintenance:

- .
  - Scoopy i was highly praised for its easy maintenance.
  - There was inquiry concerned about Click 125i maintainability (mainly about motor oil) and service fee.

#### Click 125i

- Brake system has problems. <u>LINK</u>
- The quality of the road tires. LINK
- The engine is too big. LINK