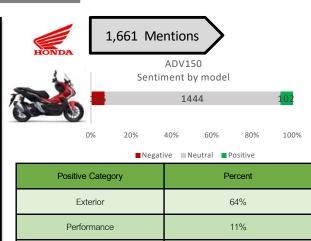

Engagement 46,171 Views |495 Likes | 20 Dislikes| 72 Comments | 46,758 Engagement

ADV150 เคาะครั้งสุดท้าย 99,000 CBS / ABS 109,000 Honda เปิดตัว 26 ต.ค.62 Central

Channel : Youtube Post by : **มอเตอร์ไซเคิล ทีวีไทยแลนด์** Model : ADV 150

Engagement

26,350 Views |425 Likes | 20 Dislikes| 235 Comments | 27,030 Engagement

3

ຈີວີວ First Ride "Honda New ADV 150" Launching in Thailand by Motocross Magazine

Channel : Youtube Post by : MotocrossMagazine Channel Model : ADV 150

Positive 141 mentions: <sup>20</sup>Most of mentions were about presenters and Honda A.T. Fun Fest. The model itself was praised for its looking and convenience.

Negative 7 mentions: Customers mentioned too bright headlight and engine noise issue.

Want to buy: Customers looked for promotion from dealer. While in Pantip, there was inquiry for usability and comparison with Grand filano and Click 125i.

| Positive Cate  | gory   | Percent |     |    |    |  |  |
|----------------|--------|---------|-----|----|----|--|--|
| Performanc     | e      | 36%     |     |    |    |  |  |
| Exterior       |        |         | 36% | 6  |    |  |  |
| Product Discus | ssion  |         | 13% | 6  |    |  |  |
| Negative Cate  | gory   | Percent |     |    |    |  |  |
| After Sales    | 6      | 32%     |     |    |    |  |  |
| Exterior       |        | 29%     |     |    |    |  |  |
| Performanc     | e      | 22%     |     |    |    |  |  |
|                | Want t | o buy   |     |    |    |  |  |
| РСХ            |        | 43      |     |    |    |  |  |
| 0              | 10     | 20      | 30  | 40 | 50 |  |  |