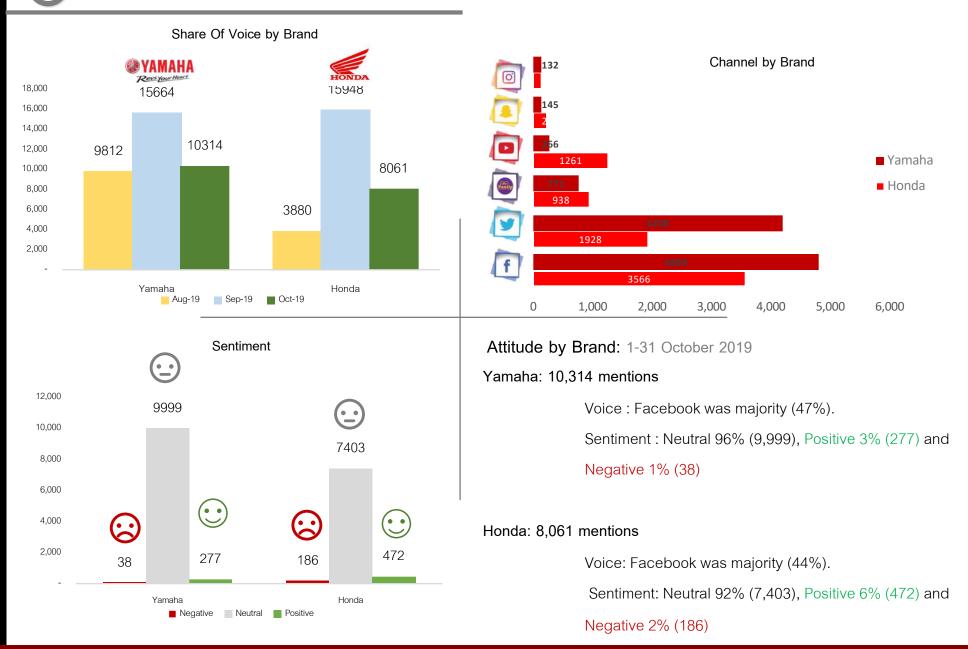

### COMPETITORS ANALYSIS BY HONDA [Promotion / PR]

Top 3 Engagement

2

#Honda #Forza #ฮิโหม รีวิว 2019 Honda Forza 300 สีแดง ใหม่ ด้วแต่ง H2C ค่าดัวเริ่ม 1.69 แสน

Channel : Youtube Post by : AutostationTH Model : Forza