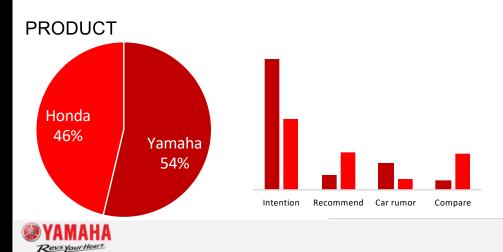

#### PRODUCT AND SERVICE FEEDBACK

Intention: Most popular model was Xmax 300. Most of inquiry were about 1) payment installment plans and 2) in-depth information of Nmax, respectively.

Recommend: Xmax300 was highly recommended over other models such as good looking, convenience, safety, and best for smooth riding. Aerox was also recommended for its competitive price, good acceleration but it's not good for passenger.

Intention: Most popular model was ADV150. Most of inquiry were about 1) specification, 2) price, and 3) payment installment plan. While the less popular PCX, Most inquiry was also payment installment plan as well.