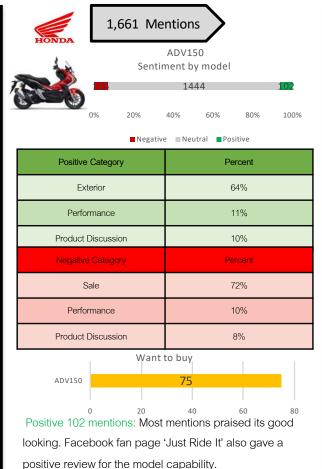

Positive 21 mentions: Most of mentions praised its good looking. While in Pantip, there were mentions praised its good acceleration, mobility, ABS system (compared to PCX)

Negative 4 mentions: Customers mentioned its radiator issue and its unimpressed fuel consumption.

Want to buy: Most of customers looked for payment installment plan such as free down payment from dealer.

Product Discussion

Sale

Performance

10%

72%

10%

Positive 102 mentions: Most mentions praised its good looking. Facebook fan page 'Just Ride It' also gave a positive review for the model capability.

Negative 115 mentions: Most mentions were about its noncompetitive price for its 150 cc engine and its ABS system.

Want to buy: Customers looked for payment installment plan from Facebook page '**รถจักรยานยนต์** อีอนด้า (Honda Motorcycle Thailand)'.