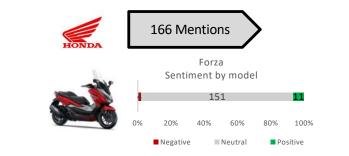

Positive 39 mentions: Customer praised for its good acceleration and convenience.

Negative 24 mentions: Most customer mentioned its battery issue. This issue persisted even they got service for several times.

Want to buy: There were some inquiry for promotion from dealer.

| <b>WAMAHA</b><br>Revs your Heart | 620 N                      | lentio | ons     |     |      |  |  |  |
|----------------------------------|----------------------------|--------|---------|-----|------|--|--|--|
|                                  | Nmax<br>Sentiment by model |        |         |     |      |  |  |  |
| 0%                               |                            |        | 60%     | 80% | 100% |  |  |  |
| Positive Cater                   | Negative                   | ■ Ne   | Percent |     |      |  |  |  |
| Exterior                         | Positive Category          |        |         | 48% |      |  |  |  |
| Performanc                       | е                          |        | 29%     |     |      |  |  |  |
| Safety                           |                            |        | 10%     |     |      |  |  |  |
| Negative Cate                    | gory                       |        | Percent |     |      |  |  |  |
| Performanc                       | Performance                |        |         |     |      |  |  |  |
| After Sales                      |                            | 17%    |         |     |      |  |  |  |
| Exterior                         |                            |        |         | 17% |      |  |  |  |

Positive 21 mentions: Most of mentions praised its good looking. While in Pantip, there were mentions praised its good acceleration, mobility, ABS system (compared to PCX)

Negative 4 mentions: Customers mentioned its radiator issue and its unimpressed fuel consumption.

Want to buy: Most of customers looked for payment installment plan such as free down payment from dealer.

Product Discussion

Sale

Performance

10%

72%

10%

Positive 102 mentions: Most mentions praised its good looking. Facebook fan page 'Just Ride It' also gave a positive review for the model capability.