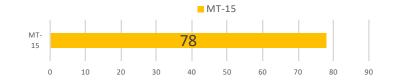

Positive 11 mentions: Customers praised it good looking, its convenience, and enjoyable driving. In Pantip, customer mentioned its ergonomic was better than Xmax.

Negative 4 mentions: Customer complained that it was prone to scratch and was not good acceleration at 120 km/h speed.

Want to buy: Customers looked for online reservation with special deal from dealer (ยามาอ่า โมโตสแควร์).

Positive 7 mentions: Customers praised for its good looking and its fuel consumption.

Negative 2 mentions: In Pantip, customers stated that there was engine noise issue when starting.