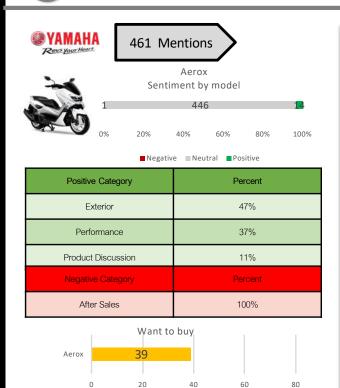

Positive 39 mentions: Customer praised for its good acceleration and convenience.

Negative 24 mentions: Most customer mentioned its battery issue. This issue persisted even they got service for several times.

Want to buy: There were some inquiry for promotion from dealer.

| <b>WAMAHA</b><br>Revs your Heart | 620 N                      | lentio | ons     |     |      |  |  |  |
|----------------------------------|----------------------------|--------|---------|-----|------|--|--|--|
|                                  | Nmax<br>Sentiment by model |        |         |     |      |  |  |  |
| 0%                               |                            |        | 60%     | 80% | 100% |  |  |  |
| Positive Cater                   | Negative                   | ■ Ne   | Percent |     |      |  |  |  |
| Exterior                         | Positive Category          |        |         | 48% |      |  |  |  |
| Performanc                       | е                          |        | 29%     |     |      |  |  |  |
| Safety                           |                            |        | 10%     |     |      |  |  |  |
| Negative Cate                    | gory                       |        | Percent |     |      |  |  |  |
| Performanc                       | Performance                |        |         |     |      |  |  |  |
| After Sales                      |                            | 17%    |         |     |      |  |  |  |
| Exterior                         |                            |        |         | 17% |      |  |  |  |