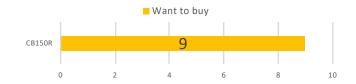

**CB150R** 

| Negative Category | Percent | Positive Category | Percent |
|-------------------|---------|-------------------|---------|
| Exterior          | 50%     | Performance       | 67%     |
| After Sales       | 50%     | Exterior          | 33%     |

Positive 2 mentions: In Pantip, Customers praised for its design and engine power.

Negative 2 mentions: Customer complained that there was no storage box under cushion, ergonomic issue, and uncomfortable for passenger.

Want to buy: Customers looked for payment installment plan from dealer.

■ Negative ■ Neutral ■ Positive

| Negative Category | Percent | Positive Category  | Percent |
|-------------------|---------|--------------------|---------|
| Performance       | 33%     | Exterior           | 57%     |
| After Sales       | 33%     | Performance        | 29%     |
| Exterior          | 22%     | Product Discussion | 14%     |