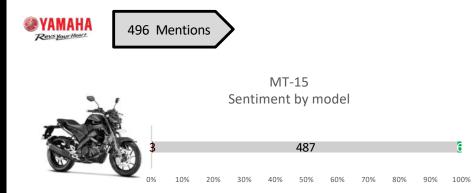

Positive 39 mentions: Most mentions praise its good acceleration and its convenience.

Negative 24 mentions: Most customer mentioned its battery issue. This issue persisted even they got service for several times.

Want to buy: Customers looked for payment installment plan from dealer.

Positive 14 mentions: Most of mentions in Facebook praised its good looking. While in Pantip, most mentions praised its acceleration, engine, and efficiency of Blue Core Technology.