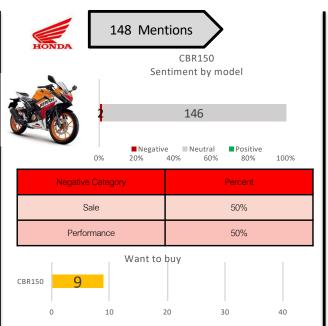

#### There is no Sentiment Positive Negative

And Want To Buy

Sentiment by model

146 Mentions

| 2  |     |     |         |     | 142    |          |     |     |     | 2    |
|----|-----|-----|---------|-----|--------|----------|-----|-----|-----|------|
|    |     |     |         |     |        |          |     |     |     |      |
| 0% | 10% | 20% | 30%     | 40% | 50%    | 60%      | 70% | 80% | 90% | 100% |
|    |     | N   | egative | Neu | tral 🔳 | Positive |     |     |     |      |

**CB150R** 

| Negative Category | Percent | Positive Category | Percent |
|-------------------|---------|-------------------|---------|
| Exterior          | 50%     | Performance       | 67%     |
| After Sales       | 50%     | Exterior          | 33%     |