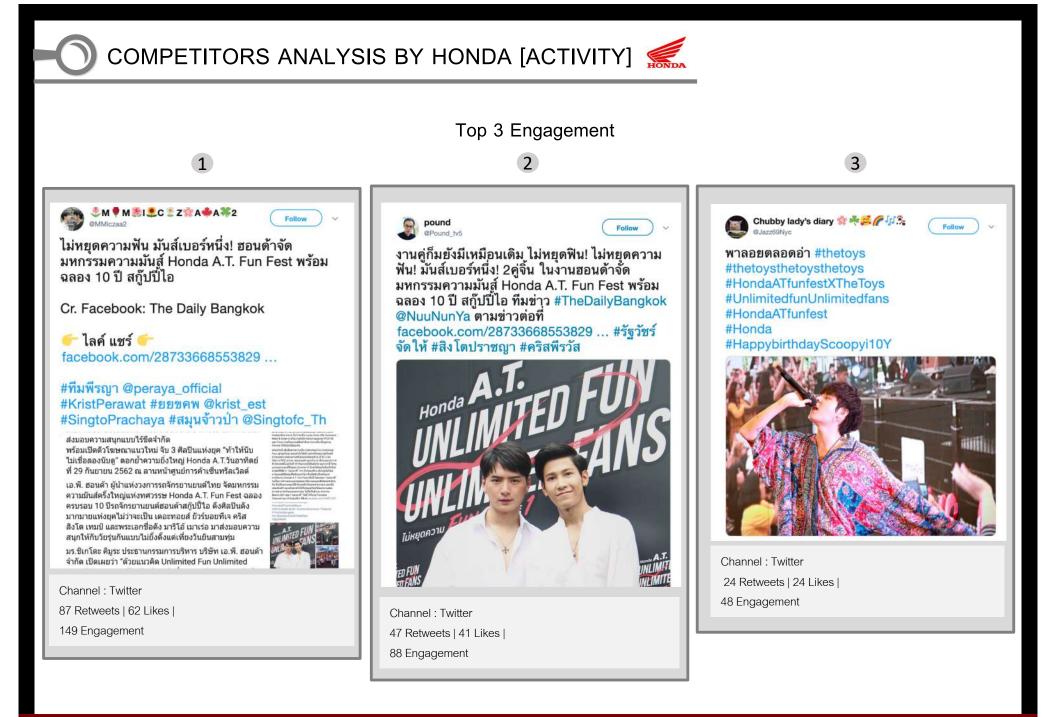

#Honda #Forza #ฮิโหม รีวิว 2019 Honda Forza 300 สีแดง ใหม่ ด้วแต่ง H2C ค่าดัวเริ่ม 1.69 แสน

Channel : Youtube Post by : AutostationTH Model : Forza

Engagement 46,171 Views |495 Likes | 20 Dislikes| 72 Comments | 46,758 Engagement



ADV150 เคาะครั้งสุดท้าย 99,000 CBS / ABS 109,000 Honda เปิดตัว 26 ต.ค.62 Central

Channel : Youtube Post by : **มอเตอร์ไซเคิล ทีวีไทยแลนด์** Model : ADV 150

Engagement

26,350 Views |425 Likes | 20 Dislikes| 235 Comments | 27,030 Engagement



3

ຈີວີວ First Ride "Honda New ADV 150" Launching in Thailand by Motocross Magazine

Channel : Youtube Post by : MotocrossMagazine Channel Model : ADV 150

Engagement 26,138 Views |171 Likes | 21 Dislikes| 36 Comments | 26,366 Engagement



### COMPETITORS ANALYSIS BY HONDA [ACTIVITY]

#### **Positive Activity**





Automatic



# ยามาอ่า <mark>คิวบิกซ์</mark> NEW ARRIVAL

สีสันใหม่ สไตล์แฟชั่น... **#ของมันต้องมี!** 



## Content

- Part I : Overall Brand health Check
  - Share Of Voice by Brand
  - Channel by Brand
  - Sentiment and Attitude by Brand
- Part II : Competitors Analysis
  - Promotion / PR
  - Activity
  - Part III : Product and Service Feedback
- Part IV : Model Comparing Analysis
- Part V : Market Trend Analysis
- Part VI : Model Complaint Summary
- Part VII : MOTO GP Analysis
- Part VIII : Recommendation

#### PRODUCT AND SERVICE FEEDBACK



Intention: Most popular model was Xmax 300. Most of inquiry were about 1) payment installment plans and 2) in-depth information of Nmax, respectively.

Recommend: Xmax300 was highly recommended over other models such as good looking, convenience