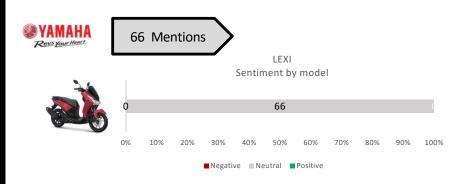

Positive 21 mentions: Most of mentions praised its good looking. While in Pantip, there were mentions praised its good acceleration, mobility, ABS system (compared to PCX)

Negative 4 mentions: Customers mentioned its radiator issue and its unimpressed fuel consumption.

Want to buy: Most of customers looked for payment installment plan such as free down payment from dealer.

Product Discussion

Sale

Performance

10%

72%

10%

Positive 102 mentions: Most mentions praised its good looking. Facebook fan page 'Just Ride It' also gave a positive review for the model capability.