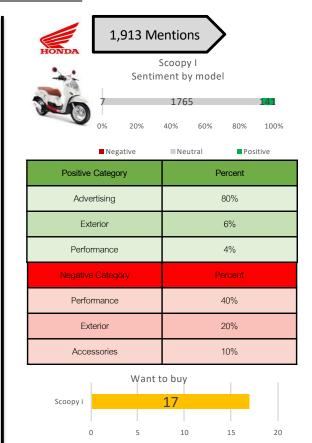

Want to buy: Customers looked for payment installment plan from Facebook page: คลินิกยานยนต์ Honda.

|   |            | 1,913    | Mentic              | ons                 |  |  |  |
|---|------------|----------|---------------------|---------------------|--|--|--|
|   | HONDA -    |          | Scoopy I<br>nent by |                     |  |  |  |
| - | 26         | 7        | 1765                | 1 <mark>.4</mark> 1 |  |  |  |
| V | ~0         | 0%       | 50%                 | 100%                |  |  |  |
|   | ۱ 🗖        | Vegative | Neutral             | Positive            |  |  |  |
|   | Positive ( | Category |                     | Percent             |  |  |  |
|   | Adver      | tising   | 80%                 |                     |  |  |  |
|   | Exte       | rior     | 6%                  |                     |  |  |  |
|   | Perforr    | nance    | 4%                  |                     |  |  |  |
|   | Negative   | Category | Percent             |                     |  |  |  |
|   | Perform    | nance    |                     | 40%                 |  |  |  |
|   | Exte       | rior     | 20%                 |                     |  |  |  |
|   | Acces      | sories   | 10%                 |                     |  |  |  |
|   | 1          | Want     | to buy              | 1                   |  |  |  |
|   | Scoopy i   | 17       |                     |                     |  |  |  |
|   | 0          |          | 20                  | 10                  |  |  |  |

Positive 141 mentions: <sup>20</sup>Most of mentions were about presenters and Honda A.T. Fun Fest. The model itself was praised for its looking and convenience.

Negative 7 mentions: Customers mentioned too bright headlight and engine noise issue.

Want to buy: Customers looked for promotion from dealer. While in Pantip, there was inquiry for usability and comparison with Grand filano and Click 125i.

| Positive Cate  | gory   | Percent |     |    |    |  |  |
|----------------|--------|---------|-----|----|----|--|--|
| Performanc     | e      | 36%     |     |    |    |  |  |
| Exterior       |        |         | 36% | 6  |    |  |  |
| Product Discus | ssion  |         | 13% | 6  |    |  |  |
| Negative Cate  | gory   | Percent |     |    |    |  |  |
| After Sales    | 6      | 32%     |     |    |    |  |  |
| Exterior       |        | 29%     |     |    |    |  |  |
| Performanc     | e      | 22%     |     |    |    |  |  |
|                | Want t | o buy   |     |    |    |  |  |
| РСХ            |        | 43      |     |    |    |  |  |
| 0              | 10     | 20      | 30  | 40 | 50 |  |  |