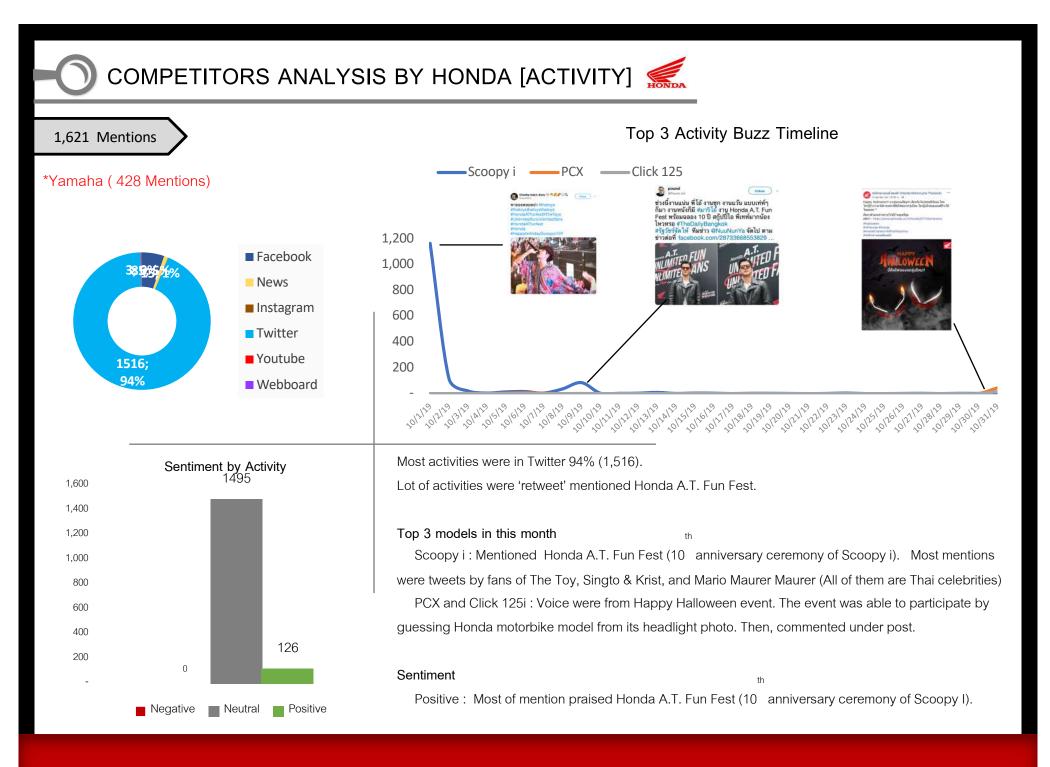

### COMPETITORS ANALYSIS BY HONDA [ACTIVITY]

#### **Positive Activity**

Automatic