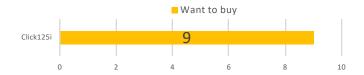

Positive 17 mentions: Most of positive mentions were on Pantip (Thai-language forum). Most customers praised its looking, capacity, and fuel consumption. Negative 5 mentions: Customers mentioned its oversize footrest, and engine noise issue when starting. Want to buy: Most of customers looked for payment installment plan such as free down payment from dealer.