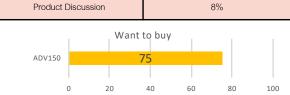

Positive 21 mentions: Most of mentions praised its good looking. While in Pantip, there were mentions praised its good acceleration, mobility, ABS system (compared to PCX)

Negative 4 mentions: Customers mentioned its radiator issue and its unimpressed fuel consumption.

Want to buy: Most of customers looked for payment installment plan such as free down payment from dealer.

Product Discussion

Sale

Performance

10%

72%

10%

Positive 102 mentions: Most mentions praised its good looking. Facebook fan page 'Just Ride It' also gave a positive review for the model capability.