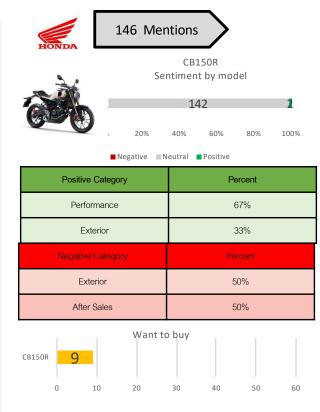

#### There is no Sentiment Positive Negative

And Want To Buy

Sentiment by model

146 Mentions

| 2  |     |     |         |     | 142    |          |     |     |     | 2    |
|----|-----|-----|---------|-----|--------|----------|-----|-----|-----|------|
|    |     |     |         |     |        |          |     |     |     |      |
| 0% | 10% | 20% | 30%     | 40% | 50%    | 60%      | 70% | 80% | 90% | 100% |
|    |     | N   | egative | Neu | tral 🔳 | Positive |     |     |     |      |

**CB150R** 

| Negative Category | Percent | Positive Category | Percent |
|-------------------|---------|-------------------|---------|
| Exterior          | 50%     | Performance       | 67%     |
| After Sales       | 50%     | Exterior          | 33%     |

Positive 2 mentions: In Pantip, Customers praised for its design and engine power.

Negative 2 mentions: Customer complained that there was no storage box under cushion, ergonomic issue, and uncomfortable for passenger.