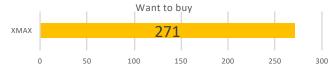

Positive 17 mentions: Most of positive mentions were on Pantip (Thai-language forum). Most customers praised its looking, capacity, and fuel consumption. Negative 5 mentions: Customers mentioned its oversize footrest, and engine noise issue when starting. Want to buy: Most of customers looked for payment installment plan such as free down payment from dealer.