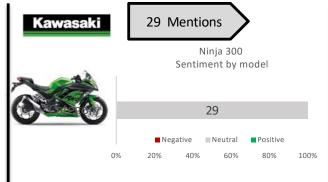

Positive 2 mentions: Customers praised for availability of part replacement and convenience for long riding.

Negative 3 mentions: Customers mentioned brake system issue, tire issue, and oversize engine. Customer also recommended Scoopy i over this model.