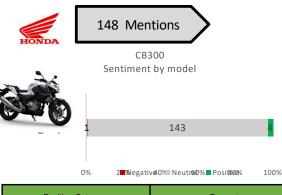

#### Customer Service

- PCX had unresolved battery issue. Customer said the PCX was received service for third times.
- Company did not provide enough service to make customers can grab their motorbikes at nearest dealer.
- Forza can be serviced at all service stations.
- Customer can ask for CB300 maintenance schedule at service station.

Positive 5 mentions: Customers praised for its good looking and availability of replacement part.

Negative 4 mentions: Customer complained service station of AP Honda in Pantip blaming service station irresponsibility.

Want to buy: Customers looked for payment installment plan such as free down payment.

| Positive Category  | Percent  |  |  |  |  |
|--------------------|----------|--|--|--|--|
| Advertising        | 94%      |  |  |  |  |
| Exterior           | 5%       |  |  |  |  |
| Product Discussion | 1%       |  |  |  |  |
| Negative Category  | Percent  |  |  |  |  |
| Exterior           | 100%     |  |  |  |  |
| Want               | to buy   |  |  |  |  |
| QBIX               | 16       |  |  |  |  |
| 0 5                | 10 15 20 |  |  |  |  |
|                    |          |  |  |  |  |