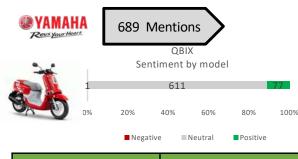

Want to buy: Customers looked for payment installment plan such as free down payment.

| Positive Category  | Percent  |  |  |  |  |
|--------------------|----------|--|--|--|--|
| Advertising        | 94%      |  |  |  |  |
| Exterior           | 5%       |  |  |  |  |
| Product Discussion | 1%       |  |  |  |  |
| Negative Category  | Percent  |  |  |  |  |
| Exterior           | 100%     |  |  |  |  |
| Want               | to buy   |  |  |  |  |
| QBIX               | 16       |  |  |  |  |
| 0 5                | 10 15 20 |  |  |  |  |
|                    |          |  |  |  |  |

Positive 77 mentions: Most of mention praised product presenters and its good looking.

Negative 1 mention: The mention was its love-hate design.

Want to buy: Customers looked for payment installment plan such as free down payment, and no guarantor (required ID card).