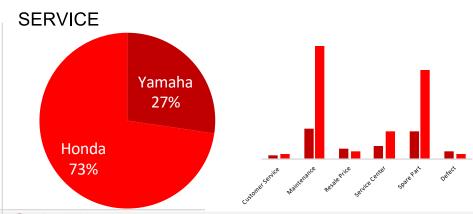

#### RevsyourHeart

Customer Service

- Excellent customer service.
- Xmax300 is able to have service at all service stations.
- YZF-R15 should be acquired from your nearby dealer.
- MT-15 had heat issue after servicing.

#### Maintenance

- Newly acquired Nmax (3 days) had engine issue.
- M-Siaz was recommended for its easy maintenance.

#### Maintenance:

- .
  - Scoopy i was highly praised for its easy maintenance.
  - There was inquiry concerned about Click 125i maintainability (mainly about motor oil) and service fee.

#### Customer Service

- PCX had unresolved battery issue. Customer said the PCX was received service for third times.
- Company did not provide enough service to make customers can grab their motorbikes at nearest dealer.
- Forza can be serviced at all service stations.
- Customer can ask for CB300 maintenance schedule at service station.