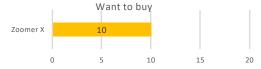

Positive 7 mentions: Customers praised UrBoyTJ concert in Honda A.T. Funfest via Twitter. Customers also praised its classy red, its design, and its mobility.

Negative 4 mentions: Customers mentioned several issues such as poor replacement parts, failure to start, and fuel tank issue. Customers were also not recommended the model for certain reason such as oversize tires, too small storage box, and poor quality headlight.

Want to buy: Customer asked for pros and cons of

Zoomer X for riding from house to university in Pantip.

Positive 5 mentions: Most of mentions were in the news (announced All-new 2020 Yamaha MT-03. Most mentions praised its design, and its mobility.