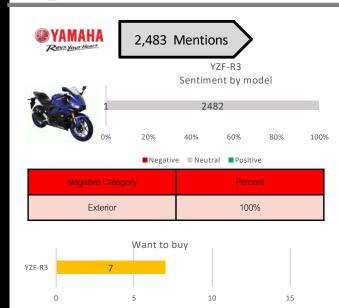

#### There is no positive mention.

Negative 1 mention: In Pantip, Customer mentioned comfortable issue with its cushion.

Want to buy: Customers looked for payment installment plan from dealer. Customers also looked for black YZF-R3.