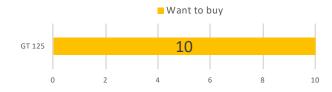

Negative 2 mentions: Customers mentioned in Facebook and Pantip stated its balancing issue.

Want to buy: Customers looked for payment installment plan from dealer.

There is no mention for Suzuki GSX.