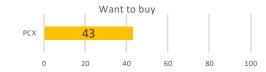

Want to buy: Customers looked for promotion from dealer. While in Pantip, there was inquiry for usability and comparison with Grand filano and Click 125i.

| Positive Cate  | gory   | Percent |     |    |    |  |  |
|----------------|--------|---------|-----|----|----|--|--|
| Performanc     | e      | 36%     |     |    |    |  |  |
| Exterior       |        |         | 36% | 6  |    |  |  |
| Product Discus | ssion  |         | 13% | 6  |    |  |  |
| Negative Cate  | gory   | Percent |     |    |    |  |  |
| After Sales    | 6      | 32%     |     |    |    |  |  |
| Exterior       |        | 29%     |     |    |    |  |  |
| Performanc     | e      | 22%     |     |    |    |  |  |
|                | Want t | o buy   |     |    |    |  |  |
| РСХ            |        | 43      |     |    |    |  |  |
| 0              | 10     | 20      | 30  | 40 | 50 |  |  |