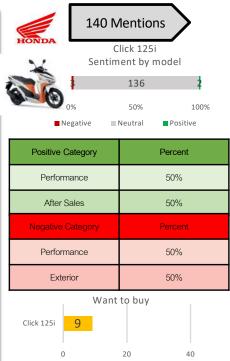

#### Maintenance:

- .
  - Scoopy i was highly praised for its easy maintenance.
  - There was inquiry concerned about Click 125i maintainability (mainly about motor oil) and service fee.

Positive 39 mentions: Customer praised for its good acceleration and convenience.

Negative 24 mentions: Most customer mentioned its battery issue. This issue persisted even they got service for several times.

Positive 39 mentions: Most mentions praise its good acceleration and its convenience.

Negative 24 mentions: Most customer mentioned its battery issue. This issue persisted even they got service for several times.

Want to buy: Customers looked for payment installment plan from dealer.

Positive 14 mentions: Most of mentions in Facebook praised its good looking. While in Pantip, most mentions praised its acceleration, engine, and efficiency of Blue Core Technology.