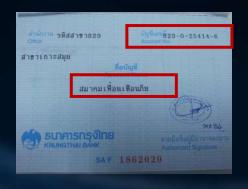

### Verification #3: Book Bank

Account No: 829-0-25214-8 Bank Account: สมาคมเพื่อนเดือนภัย

Get photo

AI: Bank Detection

AI: OCR by Bank format

Text verification