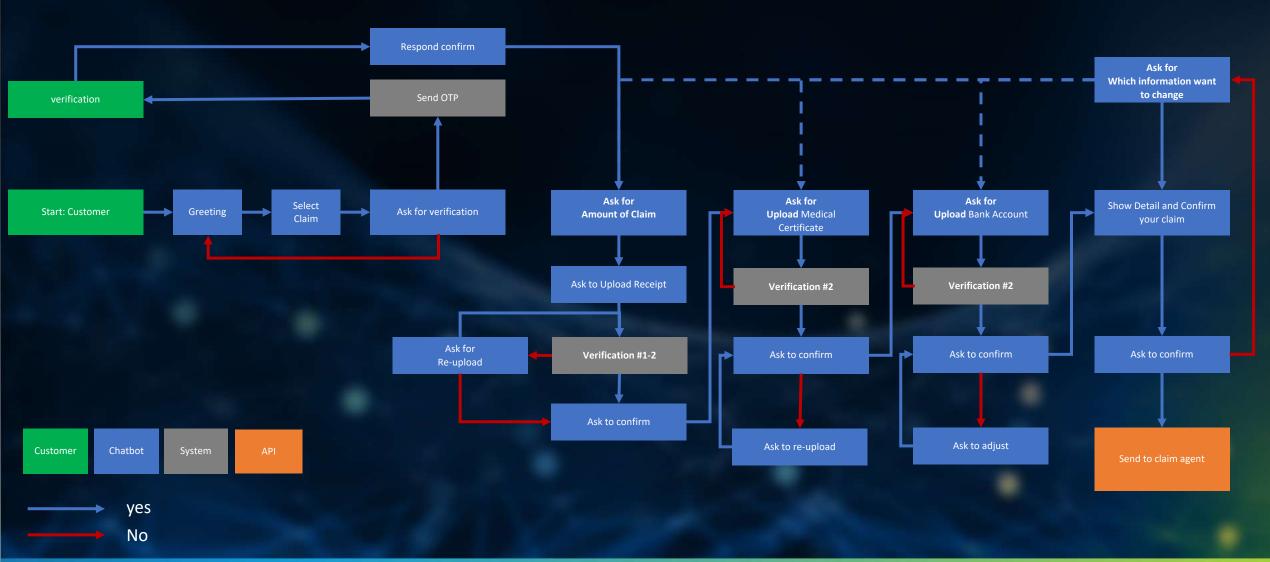

## Case Study Medical Claims Workflow

## Verification #1: Receipt

#### Verification #2 : Medical Certificate

### Verification #3: Book Bank

Account No: 829-0-25214-8 Bank Account: สมาคมเพื่อนเดือนภัย

Get photo

AI: Bank Detection

AI: OCR by Bank format

Text verification