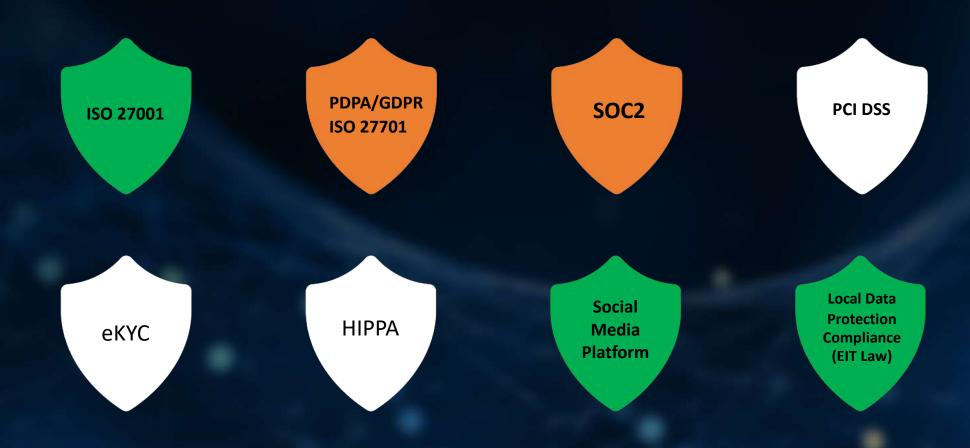

"We emphasize on utilize (Digital Data/Online Data) and Real Time Data to Improve and Strengthen People Engagement"

# ZANROO CEC

Zanroo Social Listening Monitoring



















**Zanroo Desk** 

**Zanroo DAH** 



Chatbot



Agents

**Zanroo CDP** 

## Data Protection Compliance



## Case Study Medical Claims Workflow



## Verification #1: Receipt



#### Verification #2 : Medical Certificate



### Verification #3: Book Bank







Account No: 829-0-25214-8 Bank Account: สมาคมเพื่อนเดือนภัย

Get photo

AI: Bank Detection

AI: OCR by Bank format

Text verification

# THANKS

"Let Zanroo bring our technical virtuosity, real time analytic and creativity to help you design, compose and orchestrate experience that customer want to return again and again"