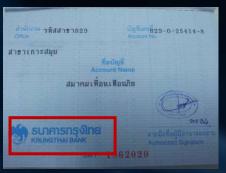

### Verification #3: Book Bank

Account No: 829-0-25214-8 Bank Account: สมาคมเพื่อนเดือนภัย

Get photo

AI: Bank Detection

AI: OCR by Bank format

Text verification