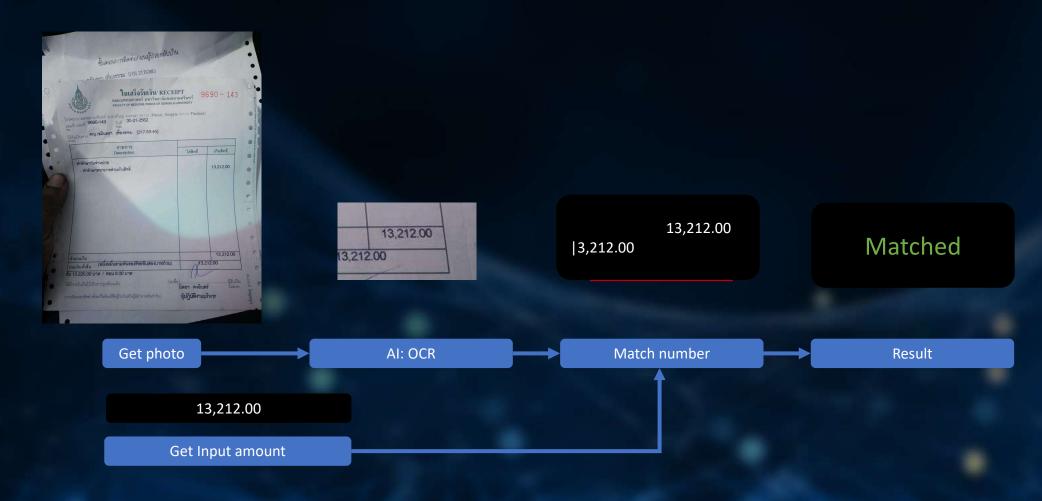

"We emphasize on utilize (Digital Data/Online Data) and Real Time Data to Improve and Strengthen People Engagement"

# ZANROO CEC

Zanroo Social Listening Monitoring



















**Zanroo Desk** 

**Zanroo DAH** 



Chatbot



Agents

**Zanroo CDP** 

## Data Protection Compliance



## Case Study Medical Claims Workflow



## Verification #1: Receipt



#### Verification #2 : Medical Certificate



### Verification #3: Book Bank







Account No: 829-0-25214-8 Bank Account: สมาคมเพื่อนเดือนภัย

Get photo

AI: Bank Detection

AI: OCR by Bank format

Text verification

# THANKS

"Let Zanroo bring our technical virtuosity, real time analytic and creativity to help you design, compose and orchestrate experience that customer want to return again and again"